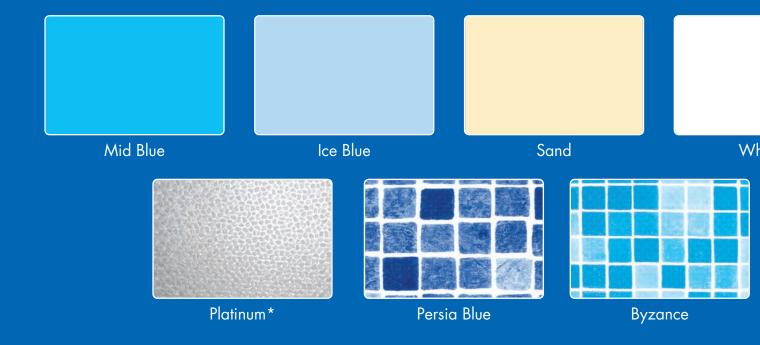

- Will not crack
- Unaffected by frost and ice
- No drying or curing time
- Linerlock or Profile fitting
- No need to lift copings
- All seams overlapped, tested and sealed
- Easy to clean and maintain
- Stain, abrasion and scratch resistant
- Ideal for renovating old leaking pools
- Perfect for complex shapes and designs
- Non-slip available for steps
- Racing lanes and motifs available