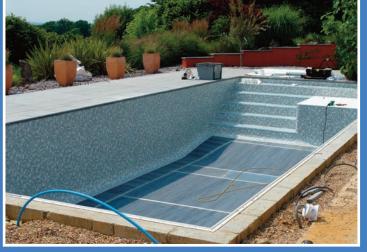

## **Extreme On-Site Lining will transform your pool**

- Fitted by our own in-house fully trained experienced installers
- Can be installed at any time of year
- Tough, hard wearing, 1.5mm thick flexible reinforced PVC material
- Cut and tailored to suit the pool on-site
- Cost effective and proven system for lining both new and old pools

- Will not crack
- Unaffected by frost and ice
- No drying or curing time
- Linerlock or Profile fitting
- No need to lift copings
- All seams overlapped, tested and sealed
- Easy to clean and maintain
- Stain, abrasion and scratch resistant
- Ideal for renovating old leaking pools
- Perfect for complex shapes and designs
- Non-slip available for steps
- Racing lanes and motifs available