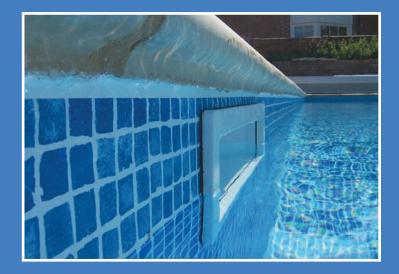

## **Extreme On-Site Lining will transform your pool**

- Fitted by our own in-house fully trained experienced installers
- Can be installed at any time of year
- Tough, hard wearing, 1.5mm thick flexible reinforced PVC material
- Cut and tailored to suit the pool on-site
- Cost effective and proven system for lining both new and old pools

- Will not crack
- Unaffected by frost and ice
- No drying or curing time
- Linerlock or Profile fitting
- No need to lift copings
- All seams overlapped, tested and sealed
- Easy to clean and maintain
- Stain, abrasion and scratch resistant
- Ideal for renovating old leaking pools
- Perfect for complex shapes and designs
- Non-slip available for steps
- Racing lanes and motifs available