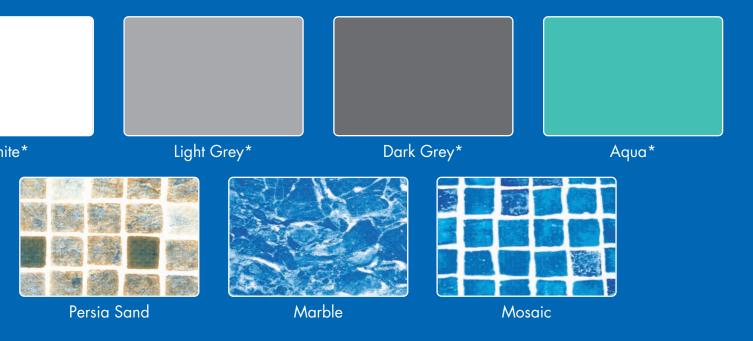

## **Extreme On-Site Lining will transform your pool**

- Fitted by our own in-house fully trained experienced installers
- Can be installed at any time of year
- Tough, hard wearing, 1.5mm thick flexible reinforced PVC material
- Cut and tailored to suit the pool on-site
- Cost effective and proven system for lining both new and old pools

- Will not crack
- Unaffected by frost and ice
- No drying or curing time
- Linerlock or Profile fitting
- No need to lift copings
- All seams overlapped, tested and sealed
- Easy to clean and maintain
- Stain, abrasion and scratch resistant
- Ideal for renovating old leaking pools
- Perfect for complex shapes and designs
- Non-slip available for steps
- Racing lanes and motifs available