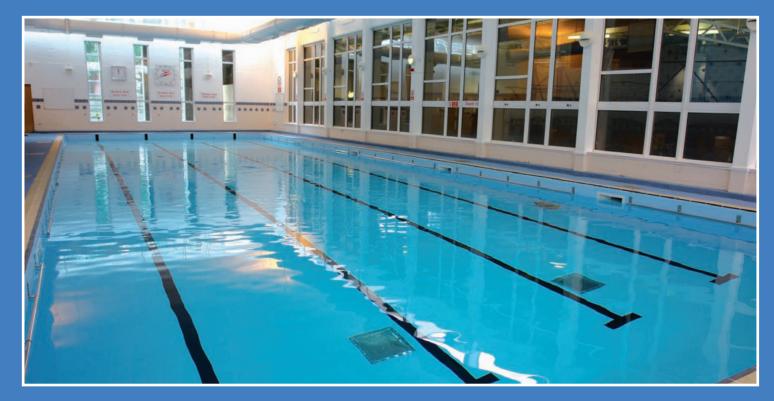

## On-Site Lining Since 1988

www.plasticapools.net

Schools Hotels
Holiday Parks
Health Clubs
Hydrotherapy Pools
Deck Level Pools
Domestic Pools

## **Extreme On-Site Lining will transform your pool**

- Fitted by our own in-house fully trained experienced installers
- Can be installed at any time of year
- Tough, hard wearing, 1.5mm thick flexible reinforced PVC material
- Cut and tailored to suit the pool on-site
- Cost effective and proven system for lining both new and old pools

- Will not crack
- Unaffected by frost and ice
- No drying or curing time
- Linerlock or Profile fitting
- No need to lift copings
- All seams overlapped, tested and sealed
- Easy to clean and maintain
- Stain, abrasion and scratch resistant
- Ideal for renovating old leaking pools
- Perfect for complex shapes and designs
- Non-slip available for steps
- Racing lanes and motifs available