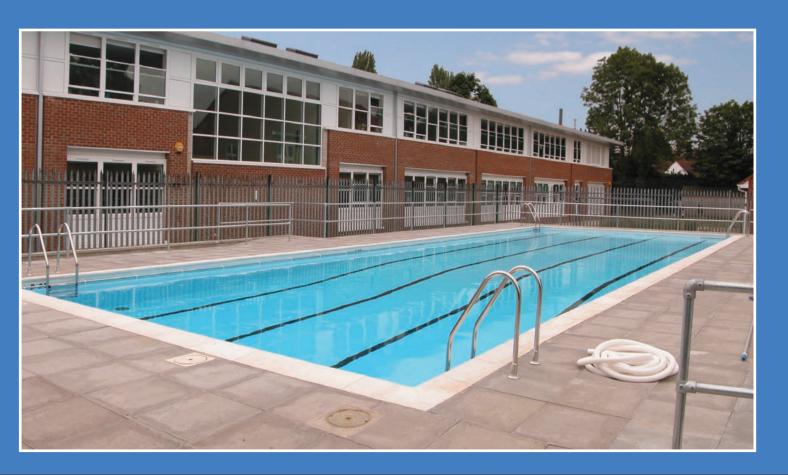

## On-Site Lining Since 1988

www.plasticapools.net

Schools Hotels
Holiday Parks
Health Clubs
Hydrotherapy Pools
Deck Level Pools
Domestic Pools

## **Extreme On-Site Lining will transform your pool**

- Fitted by our own in-house fully trained experienced installers
- Can be installed at any time of year
- Tough, hard wearing, 1.5mm thick flexible reinforced PVC material
- Cut and tailored to suit the pool on-site
- Cost effective and proven system for lining both new and old pools

- Will not crack
- Unaffected by frost and ice
- No drying or curing time
- Linerlock or Profile fitting
- No need to lift copings
- All seams overlapped, tested and sealed
- Easy to clean and maintain
- Stain, abrasion and scratch resistant
- Ideal for renovating old leaking pools
- Perfect for complex shapes and designs
- Non-slip available for steps
- Racing lanes and motifs available