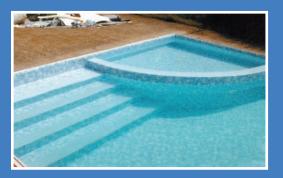

## **Extreme On-Site Lining will transform your pool**

- Fitted by our own in-house fully trained experienced installers
- Can be installed at any time of year
- Tough, hard wearing, 1.5mm thick flexible reinforced PVC material
- Cut and tailored to suit the pool on-site
- Cost effective and proven system for lining both new and old pools

- Will not crack
- Unaffected by frost and ice
- No drying or curing time
- Linerlock or Profile fitting
- No need to lift copings
- All seams overlapped, tested and sealed
- Easy to clean and maintain
- Stain, abrasion and scratch resistant
- Ideal for renovating old leaking pools
- Perfect for complex shapes and designs
- Non-slip available for steps
- Racing lanes and motifs available