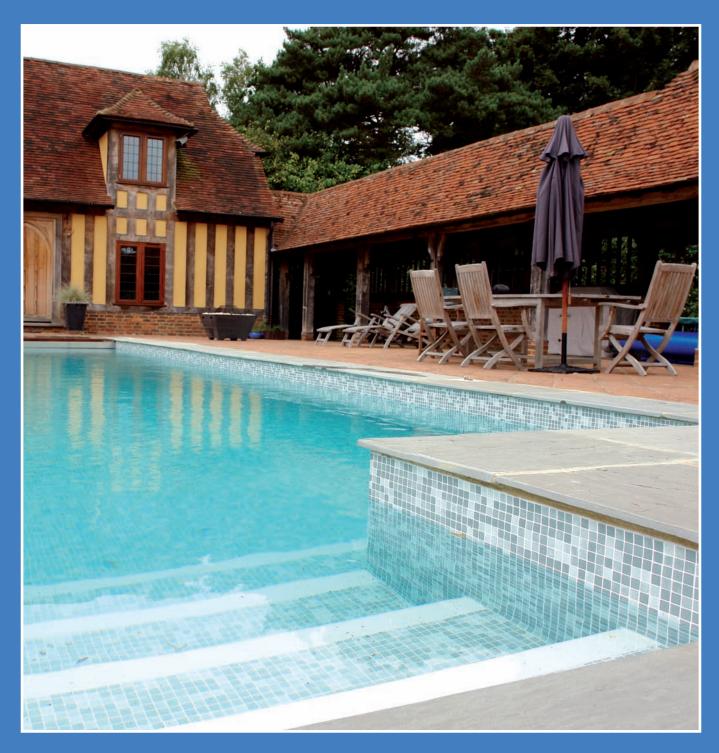

## On-Site Lining Since 1988

www.plasticapools.net

Schools Hotels
Holiday Parks
Health Clubs
Hydrotherapy Pools
Deck Level Pools
Domestic Pools

## **Extreme On-Site Lining will transform your pool**

- Fitted by our own in-house fully trained experienced installers
- Can be installed at any time of year
- Tough, hard wearing, 1.5mm thick flexible reinforced PVC material
- Cut and tailored to suit the pool on-site
- Cost effective and proven system for lining both new and old pools

- Will not crack
- Unaffected by frost and ice
- No drying or curing time
- Linerlock or Profile fitting
- No need to lift copings
- All seams overlapped, tested and sealed
- Easy to clean and maintain
- Stain, abrasion and scratch resistant
- Ideal for renovating old leaking pools
- Perfect for complex shapes and designs
- Non-slip available for steps
- Racing lanes and motifs available