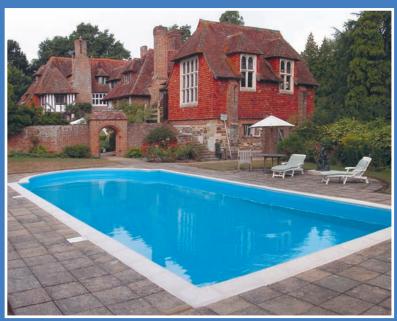

## On-Site Lining Since 1988

www.plasticapools.net

Schools Hotels
Holiday Parks
Health Clubs
Hydrotherapy Pools
Deck Level Pools
Domestic Pools

## **Extreme On-Site Lining will transform your pool**

- Fitted by our own in-house fully trained experienced installers
- Can be installed at any time of year
- Tough, hard wearing, 1.5mm thick flexible reinforced PVC material
- Cut and tailored to suit the pool on-site
- Cost effective and proven system for lining both new and old pools

- Will not crack
- Unaffected by frost and ice
- No drying or curing time
- Linerlock or Profile fitting
- No need to lift copings
- All seams overlapped, tested and sealed
- Easy to clean and maintain
- Stain, abrasion and scratch resistant
- Ideal for renovating old leaking pools
- Perfect for complex shapes and designs
- Non-slip available for steps
- Racing lanes and motifs available